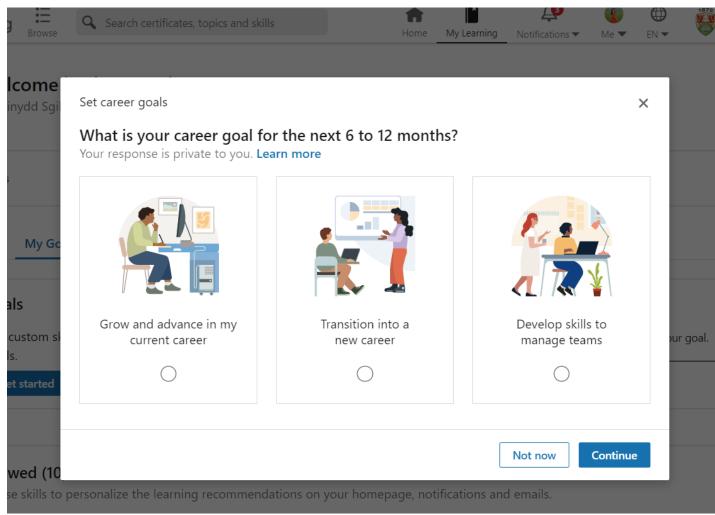

### Save time

Easy access directly from LinkedIn.com

Personalized learning and recommendations

Learning record kept even after graduating

Record and share learning achievements on LinkedIn profile

- Connect to career development opportunities
- Build a variety
   of skills that
   will help
   achieve this
   goal